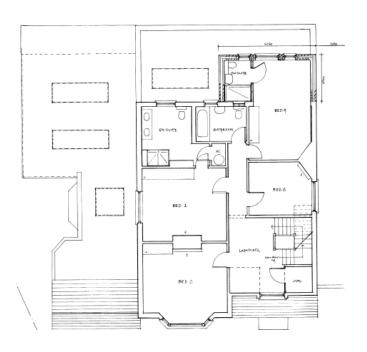

#### ITEM 6d - PLAN/2020/0523

### Mark House, Aviary Road, Pyrford, Woking

Erection of a part single and part two storey rear extension following the demolition of existing rear conservatory. Alterations to the main roof to include a rear dormer and 2no. rooflights to the rear and 3no. rooflights to the front to facilitate the conversion of the loft into habitable accommodation.









#### Location Plan – PLAN/2020/0523



#### Existing Block Plan – PLAN/2020/0523







### Site Photographs – PLAN/2020/0523









### **Existing Elevations – PLAN/2020/0523**



### **Proposed Elevations – PLAN/2020/0523**



## Existing and Proposed Ground Floor Plans – PLAN/2020/0523





## Existing and Proposed First Floor Plans – PLAN/2020/0523





### **Proposed Loft Plans – PLAN/2020/0523**



# Site Photographs (Kingswood) – PLAN/2020/0523









### **Proposed Elevations – PLAN/2020/0523**







#### Extant Scheme – PLAN/2020/0523