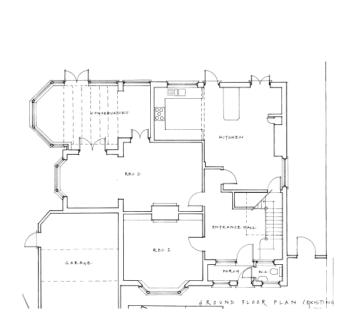

#### ITEM 6d - PLAN/2020/0523

### Mark House, Aviary Road, Pyrford, Woking

Erection of a part single and part two storey rear extension following the demolition of existing rear conservatory. Alterations to the main roof to include a rear dormer and 2no. rooflights to the rear and 3no. rooflights to the front to facilitate the conversion of the loft into habitable accommodation.









#### Location Plan – PLAN/2020/0523



#### Existing Block Plan – PLAN/2020/0523







### Site Photographs – PLAN/2020/0523









### **Existing Elevations – PLAN/2020/0523**



### **Proposed Elevations – PLAN/2020/0523**



## Existing and Proposed Ground Floor Plans – PLAN/2020/0523





## Existing and Proposed First Floor Plans – PLAN/2020/0523





### **Proposed Loft Plans – PLAN/2020/0523**



# Site Photographs (Kingswood) – PLAN/2020/0523









### **Proposed Elevations – PLAN/2020/0523**







#### Extant Scheme – PLAN/2020/0523