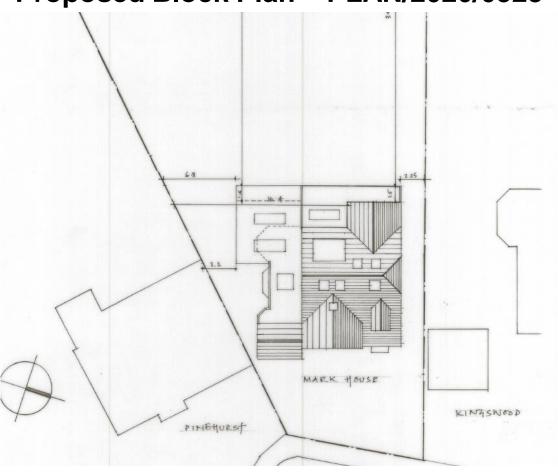

#### ITEM 6d - PLAN/2020/0523

### Mark House, Aviary Road, Pyrford, Woking

Erection of a part single and part two storey rear extension following the demolition of existing rear conservatory. Alterations to the main roof to include a rear dormer and 2no. rooflights to the rear and 3no. rooflights to the front to facilitate the conversion of the loft into habitable accommodation.

#### Existing Block Plan – PLAN/2020/0523