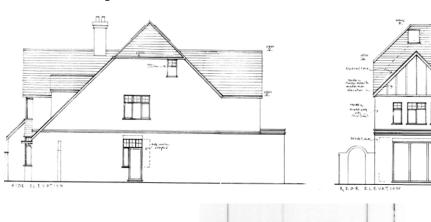

part two storey rear extension following the demolition of existing rear conservatory. Alterations to the main roof to include a rear dormer and 2no. rooflights to the rear and 3no. rooflights to the front to facilitate the conversion of the loft into habitable accommodation.









#### Location Plan – PLAN/2020/0523



#### Existing Block Plan – PLAN/2020/0523







### Site Photographs – PLAN/2020/0523









### **Existing Elevations – PLAN/2020/0523**



### **Proposed Elevations – PLAN/2020/0523**



## Existing and Proposed Ground Floor Plans – PLAN/2020/0523





## Existing and Proposed First Floor Plans – PLAN/2020/0523





### **Proposed Loft Plans – PLAN/2020/0523**



# Site Photographs (Kingswood) – PLAN/2020/0523









### **Proposed Elevations – PLAN/2020/0523**







#### Extant Scheme – PLAN/2020/0523