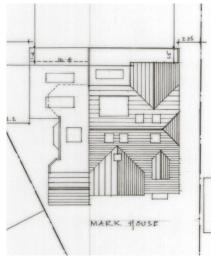

t two storey rear extension following the demolition of existing rear conservatory. Alterations to the main roof to include a rear dormer and 2no. rooflights to the rear and 3no. rooflights to the front to facilitate the conversion of the loft into habitable accommodation.









#### Location Plan – PLAN/2020/0523



#### Existing Block Plan – PLAN/2020/0523







### Site Photographs – PLAN/2020/0523









### **Existing Elevations – PLAN/2020/0523**



### **Proposed Elevations – PLAN/2020/0523**



## Existing and Proposed Ground Floor Plans – PLAN/2020/0523





## Existing and Proposed First Floor Plans – PLAN/2020/0523





### **Proposed Loft Plans – PLAN/2020/0523**



# Site Photographs (Kingswood) – PLAN/2020/0523









### **Proposed Elevations – PLAN/2020/0523**







#### Extant Scheme – PLAN/2020/0523