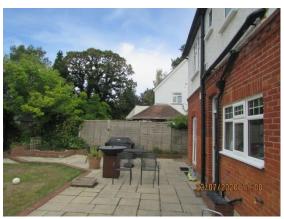

, Pyrford, Woking

Erection of a part single and part two storey rear extension following the demolition of existing rear conservatory. Alterations to the main roof to include a rear dormer and 2no. rooflights to the rear and 3no. rooflights to the front to facilitate the conversion of the loft into habitable accommodation.









#### Location Plan – PLAN/2020/0523



#### Existing Block Plan – PLAN/2020/0523







### Site Photographs – PLAN/2020/0523









### **Existing Elevations – PLAN/2020/0523**



### **Proposed Elevations – PLAN/2020/0523**



## Existing and Proposed Ground Floor Plans – PLAN/2020/0523





## Existing and Proposed First Floor Plans – PLAN/2020/0523





### **Proposed Loft Plans – PLAN/2020/0523**



# Site Photographs (Kingswood) – PLAN/2020/0523









### **Proposed Elevations – PLAN/2020/0523**







#### Extant Scheme – PLAN/2020/0523