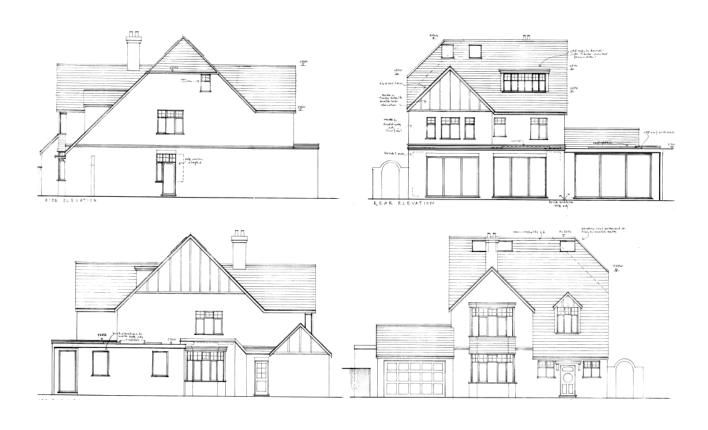

#### ITEM 6d - PLAN/2020/0523

### Mark House, Aviary Road, Pyrford, Woking

Erection of a part single and part two storey rear extension following the demolition of existing rear conservatory. Alterations to the main roof to include a rear dormer and 2no. rooflights to the rear and 3no. rooflights to the front to facilitate the conversion of the loft into habitable accommodation.









#### Location Plan – PLAN/2020/0523



#### Existing Block Plan – PLAN/2020/0523







### Site Photographs – PLAN/2020/0523









### **Existing Elevations – PLAN/2020/0523**



### **Proposed Elevations – PLAN/2020/0523**



## Existing and Proposed Ground Floor Plans – PLAN/2020/0523





## Existing and Proposed First Floor Plans – PLAN/2020/0523





### **Proposed Loft Plans – PLAN/2020/0523**



# Site Photographs (Kingswood) – PLAN/2020/0523









### **Proposed Elevations – PLAN/2020/0523**







#### Extant Scheme – PLAN/2020/0523