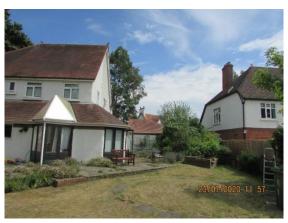

Road, Pyrford, Woking

Erection of a part single and part two storey rear extension following the demolition of existing rear conservatory. Alterations to the main roof to include a rear dormer and 2no. rooflights to the rear and 3no. rooflights to the front to facilitate the conversion of the loft into habitable accommodation.









#### Location Plan – PLAN/2020/0523



#### Existing Block Plan – PLAN/2020/0523







### Site Photographs – PLAN/2020/0523









### **Existing Elevations – PLAN/2020/0523**



### **Proposed Elevations – PLAN/2020/0523**



## Existing and Proposed Ground Floor Plans – PLAN/2020/0523





## Existing and Proposed First Floor Plans – PLAN/2020/0523





### **Proposed Loft Plans – PLAN/2020/0523**



# Site Photographs (Kingswood) – PLAN/2020/0523









### **Proposed Elevations – PLAN/2020/0523**







#### Extant Scheme – PLAN/2020/0523