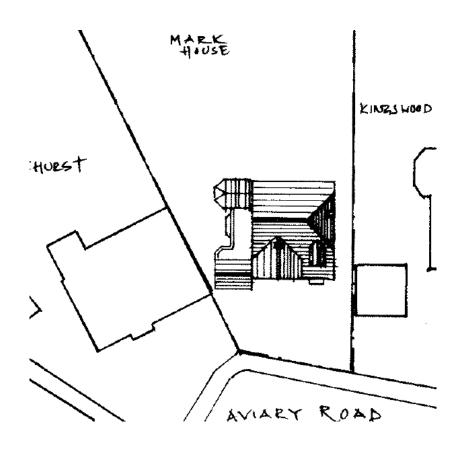

#### ITEM 6d - PLAN/2020/0523

### Mark House, Aviary Road, Pyrford, Woking

Erection of a part single and part two storey rear extension following the demolition of existing rear conservatory. Alterations to the main roof to include a rear dormer and 2no. rooflights to the rear and 3no. rooflights to the front to facilitate the conversion of the loft into habitable accommodation.









#### Location Plan – PLAN/2020/0523



#### Existing Block Plan – PLAN/2020/0523







### Site Photographs – PLAN/2020/0523









### **Existing Elevations – PLAN/2020/0523**



### **Proposed Elevations – PLAN/2020/0523**



## Existing and Proposed Ground Floor Plans – PLAN/2020/0523





## Existing and Proposed First Floor Plans – PLAN/2020/0523





### **Proposed Loft Plans – PLAN/2020/0523**



# Site Photographs (Kingswood) – PLAN/2020/0523









### **Proposed Elevations – PLAN/2020/0523**







#### Extant Scheme – PLAN/2020/0523