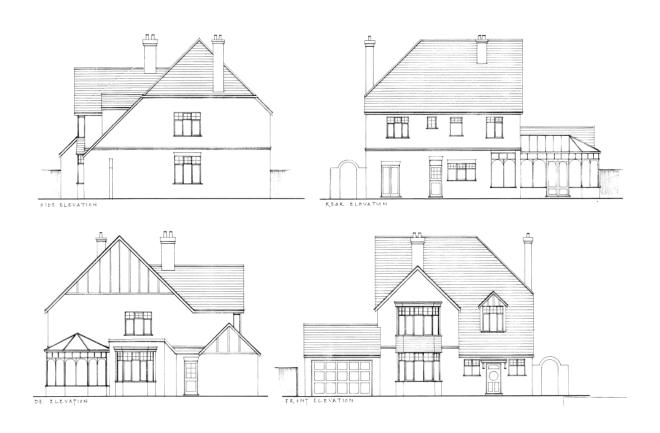

#### ITEM 6d - PLAN/2020/0523

### Mark House, Aviary Road, Pyrford, Woking

Erection of a part single and part two storey rear extension following the demolition of existing rear conservatory. Alterations to the main roof to include a rear dormer and 2no. rooflights to the rear and 3no. rooflights to the front to facilitate the conversion of the loft into habitable accommodation.









#### Location Plan – PLAN/2020/0523



#### Existing Block Plan – PLAN/2020/0523







### Site Photographs – PLAN/2020/0523









### **Existing Elevations – PLAN/2020/0523**



### **Proposed Elevations – PLAN/2020/0523**



## Existing and Proposed Ground Floor Plans – PLAN/2020/0523





## Existing and Proposed First Floor Plans – PLAN/2020/0523





### **Proposed Loft Plans – PLAN/2020/0523**



# Site Photographs (Kingswood) – PLAN/2020/0523









### **Proposed Elevations – PLAN/2020/0523**







#### Extant Scheme – PLAN/2020/0523