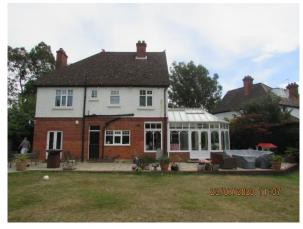

#### ITEM 6d - PLAN/2020/0523

### Mark House, Aviary Road, Pyrford, Woking

Erection of a part single and part two storey rear extension following the demolition of existing rear conservatory. Alterations to the main roof to include a rear dormer and 2no. rooflights to the rear and 3no. rooflights to the front to facilitate the conversion of the loft into habitable accommodation.









#### Location Plan – PLAN/2020/0523



#### Existing Block Plan – PLAN/2020/0523







### Site Photographs – PLAN/2020/0523









### **Existing Elevations – PLAN/2020/0523**



### **Proposed Elevations – PLAN/2020/0523**



## Existing and Proposed Ground Floor Plans – PLAN/2020/0523





## Existing and Proposed First Floor Plans – PLAN/2020/0523





### **Proposed Loft Plans – PLAN/2020/0523**



# Site Photographs (Kingswood) – PLAN/2020/0523









### **Proposed Elevations – PLAN/2020/0523**







#### Extant Scheme – PLAN/2020/0523