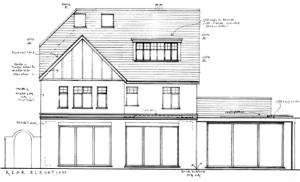

art two storey rear extension following the demolition of existing rear conservatory. Alterations to the main roof to include a rear dormer and 2no. rooflights to the rear and 3no. rooflights to the front to facilitate the conversion of the loft into habitable accommodation.









#### Location Plan – PLAN/2020/0523



#### Existing Block Plan – PLAN/2020/0523







### Site Photographs – PLAN/2020/0523









### **Existing Elevations – PLAN/2020/0523**



### **Proposed Elevations – PLAN/2020/0523**



## Existing and Proposed Ground Floor Plans – PLAN/2020/0523





## Existing and Proposed First Floor Plans – PLAN/2020/0523





### **Proposed Loft Plans – PLAN/2020/0523**



# Site Photographs (Kingswood) – PLAN/2020/0523









### **Proposed Elevations – PLAN/2020/0523**







#### Extant Scheme – PLAN/2020/0523