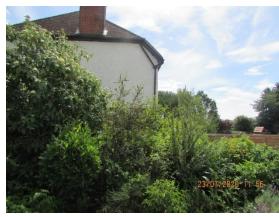

ad, Pyrford, Woking

Erection of a part single and part two storey rear extension following the demolition of existing rear conservatory. Alterations to the main roof to include a rear dormer and 2no. rooflights to the rear and 3no. rooflights to the front to facilitate the conversion of the loft into habitable accommodation.









#### Location Plan – PLAN/2020/0523



#### Existing Block Plan – PLAN/2020/0523







### Site Photographs – PLAN/2020/0523









### **Existing Elevations – PLAN/2020/0523**



### **Proposed Elevations – PLAN/2020/0523**



## Existing and Proposed Ground Floor Plans – PLAN/2020/0523





## Existing and Proposed First Floor Plans – PLAN/2020/0523





### **Proposed Loft Plans – PLAN/2020/0523**



# Site Photographs (Kingswood) – PLAN/2020/0523









### **Proposed Elevations – PLAN/2020/0523**







#### Extant Scheme – PLAN/2020/0523