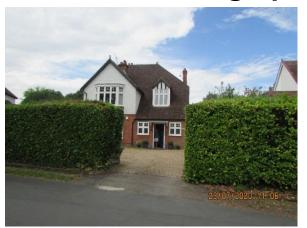

#### ITEM 6d - PLAN/2020/0523

### Mark House, Aviary Road, Pyrford, Woking

Erection of a part single and part two storey rear extension following the demolition of existing rear conservatory. Alterations to the main roof to include a rear dormer and 2no. rooflights to the rear and 3no. rooflights to the front to facilitate the conversion of the loft into habitable accommodation.









#### Location Plan – PLAN/2020/0523



#### Existing Block Plan – PLAN/2020/0523







### Site Photographs – PLAN/2020/0523









### **Existing Elevations – PLAN/2020/0523**



### **Proposed Elevations – PLAN/2020/0523**



## Existing and Proposed Ground Floor Plans – PLAN/2020/0523





## Existing and Proposed First Floor Plans – PLAN/2020/0523





### **Proposed Loft Plans – PLAN/2020/0523**



# Site Photographs (Kingswood) – PLAN/2020/0523









### **Proposed Elevations – PLAN/2020/0523**







#### Extant Scheme – PLAN/2020/0523