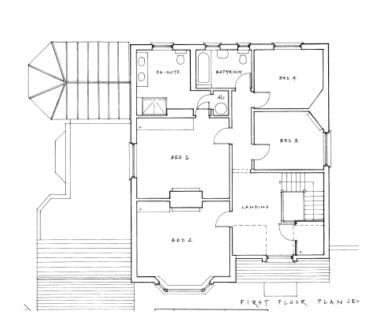

#### ITEM 6d - PLAN/2020/0523

### Mark House, Aviary Road, Pyrford, Woking

Erection of a part single and part two storey rear extension following the demolition of existing rear conservatory. Alterations to the main roof to include a rear dormer and 2no. rooflights to the rear and 3no. rooflights to the front to facilitate the conversion of the loft into habitable accommodation.









#### Location Plan – PLAN/2020/0523



#### Existing Block Plan – PLAN/2020/0523







### Site Photographs – PLAN/2020/0523









### **Existing Elevations – PLAN/2020/0523**



### **Proposed Elevations – PLAN/2020/0523**



## Existing and Proposed Ground Floor Plans – PLAN/2020/0523





## Existing and Proposed First Floor Plans – PLAN/2020/0523





### **Proposed Loft Plans – PLAN/2020/0523**



# Site Photographs (Kingswood) – PLAN/2020/0523









### **Proposed Elevations – PLAN/2020/0523**







#### Extant Scheme – PLAN/2020/0523