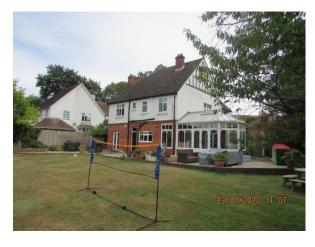

#### ITEM 6d - PLAN/2020/0523

### Mark House, Aviary Road, Pyrford, Woking

Erection of a part single and part two storey rear extension following the demolition of existing rear conservatory. Alterations to the main roof to include a rear dormer and 2no. rooflights to the rear and 3no. rooflights to the front to facilitate the conversion of the loft into habitable accommodation.









#### Location Plan – PLAN/2020/0523



#### Existing Block Plan – PLAN/2020/0523







### Site Photographs – PLAN/2020/0523









### **Existing Elevations – PLAN/2020/0523**



### **Proposed Elevations – PLAN/2020/0523**



## Existing and Proposed Ground Floor Plans – PLAN/2020/0523





## Existing and Proposed First Floor Plans – PLAN/2020/0523





### **Proposed Loft Plans – PLAN/2020/0523**



# Site Photographs (Kingswood) – PLAN/2020/0523









### **Proposed Elevations – PLAN/2020/0523**







#### Extant Scheme – PLAN/2020/0523