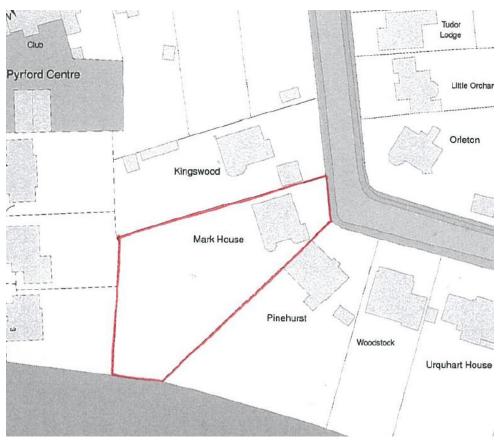

#### ITEM 6d - PLAN/2020/0523

### Mark House, Aviary Road, Pyrford, Woking

Erection of a part single and part two storey rear extension following the demolition of existing rear conservatory. Alterations to the main roof to include a rear dormer and 2no. rooflights to the rear and 3no. rooflights to the front to facilitate the conversion of the loft into habitable accommodation.









#### Location Plan – PLAN/2020/0523



#### Existing Block Plan – PLAN/2020/0523







### Site Photographs – PLAN/2020/0523









### **Existing Elevations – PLAN/2020/0523**



### **Proposed Elevations – PLAN/2020/0523**



## Existing and Proposed Ground Floor Plans – PLAN/2020/0523





## Existing and Proposed First Floor Plans – PLAN/2020/0523





### **Proposed Loft Plans – PLAN/2020/0523**



# Site Photographs (Kingswood) – PLAN/2020/0523









### **Proposed Elevations – PLAN/2020/0523**







#### Extant Scheme – PLAN/2020/0523