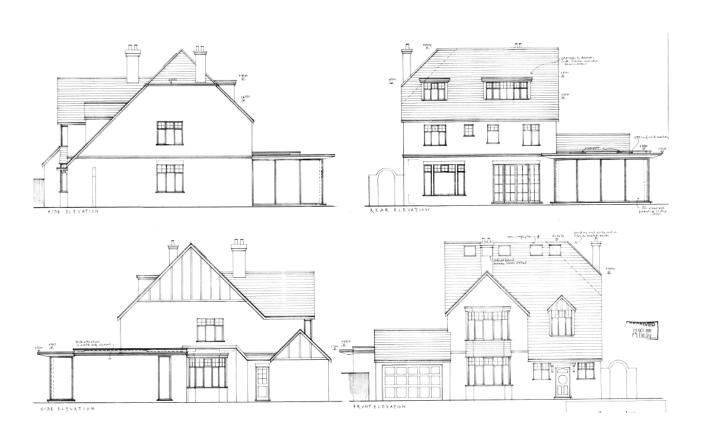

he demolition of existing rear conservatory. Alterations to the main roof to include a rear dormer and 2no. rooflights to the rear and 3no. rooflights to the front to facilitate the conversion of the loft into habitable accommodation.









#### Location Plan – PLAN/2020/0523



#### Existing Block Plan – PLAN/2020/0523







### Site Photographs – PLAN/2020/0523









### **Existing Elevations – PLAN/2020/0523**



### **Proposed Elevations – PLAN/2020/0523**



## Existing and Proposed Ground Floor Plans – PLAN/2020/0523





## Existing and Proposed First Floor Plans – PLAN/2020/0523





### **Proposed Loft Plans – PLAN/2020/0523**



# Site Photographs (Kingswood) – PLAN/2020/0523









### **Proposed Elevations – PLAN/2020/0523**







#### Extant Scheme – PLAN/2020/0523