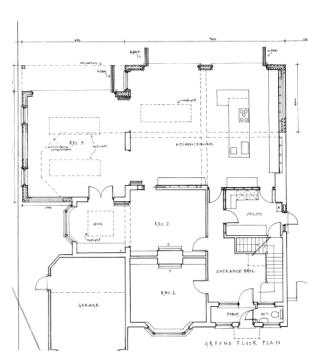

#### ITEM 6d - PLAN/2020/0523

### Mark House, Aviary Road, Pyrford, Woking

Erection of a part single and part two storey rear extension following the demolition of existing rear conservatory. Alterations to the main roof to include a rear dormer and 2no. rooflights to the rear and 3no. rooflights to the front to facilitate the conversion of the loft into habitable accommodation.









#### Location Plan – PLAN/2020/0523



#### Existing Block Plan – PLAN/2020/0523







### Site Photographs – PLAN/2020/0523









### **Existing Elevations – PLAN/2020/0523**



### **Proposed Elevations – PLAN/2020/0523**



## Existing and Proposed Ground Floor Plans – PLAN/2020/0523





## Existing and Proposed First Floor Plans – PLAN/2020/0523





### **Proposed Loft Plans – PLAN/2020/0523**



# Site Photographs (Kingswood) – PLAN/2020/0523









### **Proposed Elevations – PLAN/2020/0523**







#### Extant Scheme – PLAN/2020/0523