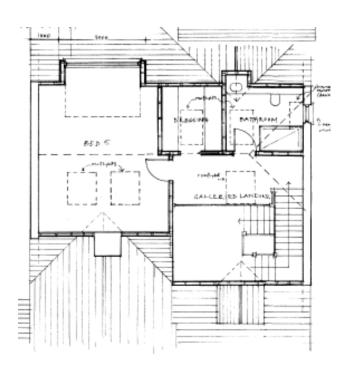

### ITEM 6d - PLAN/2020/0523

### Mark House, Aviary Road, Pyrford, Woking

Erection of a part single and part two storey rear extension following the demolition of existing rear conservatory. Alterations to the main roof to include a rear dormer and 2no. rooflights to the rear and 3no. rooflights to the front to facilitate the conversion of the loft into habitable accommodation.









#### Location Plan – PLAN/2020/0523



#### Existing Block Plan – PLAN/2020/0523







### Site Photographs – PLAN/2020/0523









### **Existing Elevations – PLAN/2020/0523**



### **Proposed Elevations – PLAN/2020/0523**



## Existing and Proposed Ground Floor Plans – PLAN/2020/0523





## Existing and Proposed First Floor Plans – PLAN/2020/0523





### **Proposed Loft Plans – PLAN/2020/0523**



# Site Photographs (Kingswood) – PLAN/2020/0523









### **Proposed Elevations – PLAN/2020/0523**







#### Extant Scheme – PLAN/2020/0523