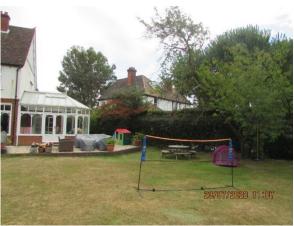

#### ITEM 6d - PLAN/2020/0523

### Mark House, Aviary Road, Pyrford, Woking

Erection of a part single and part two storey rear extension following the demolition of existing rear conservatory. Alterations to the main roof to include a rear dormer and 2no. rooflights to the rear and 3no. rooflights to the front to facilitate the conversion of the loft into habitable accommodation.









#### Location Plan – PLAN/2020/0523



#### Existing Block Plan – PLAN/2020/0523







### Site Photographs – PLAN/2020/0523









### **Existing Elevations – PLAN/2020/0523**



### **Proposed Elevations – PLAN/2020/0523**



## Existing and Proposed Ground Floor Plans – PLAN/2020/0523





## Existing and Proposed First Floor Plans – PLAN/2020/0523





### **Proposed Loft Plans – PLAN/2020/0523**



# Site Photographs (Kingswood) – PLAN/2020/0523









### **Proposed Elevations – PLAN/2020/0523**







#### Extant Scheme – PLAN/2020/0523