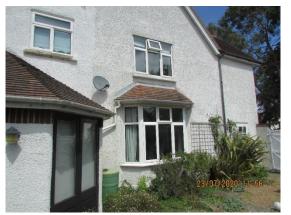

y Road, Pyrford, Woking

Erection of a part single and part two storey rear extension following the demolition of existing rear conservatory. Alterations to the main roof to include a rear dormer and 2no. rooflights to the rear and 3no. rooflights to the front to facilitate the conversion of the loft into habitable accommodation.









#### Location Plan – PLAN/2020/0523



#### Existing Block Plan – PLAN/2020/0523







### Site Photographs – PLAN/2020/0523









### **Existing Elevations – PLAN/2020/0523**



### **Proposed Elevations – PLAN/2020/0523**



## Existing and Proposed Ground Floor Plans – PLAN/2020/0523





## Existing and Proposed First Floor Plans – PLAN/2020/0523





### **Proposed Loft Plans – PLAN/2020/0523**



# Site Photographs (Kingswood) – PLAN/2020/0523









### **Proposed Elevations – PLAN/2020/0523**







#### Extant Scheme – PLAN/2020/0523